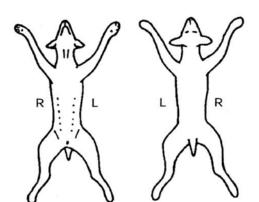

| Number of specimens submitted   |  |  |  |
|---------------------------------|--|--|--|
| SPECIMEN SITE/TYPE Site #1      |  |  |  |
| Site #2                         |  |  |  |
| Site #3                         |  |  |  |
| Site #4                         |  |  |  |
| Site #5                         |  |  |  |
| Site #6                         |  |  |  |
| Site #7                         |  |  |  |
| Site #8                         |  |  |  |
| Site #9                         |  |  |  |
| Site #10                        |  |  |  |
| Site #11                        |  |  |  |
| Site #12                        |  |  |  |
| Additional sites (please list): |  |  |  |
|                                 |  |  |  |
|                                 |  |  |  |